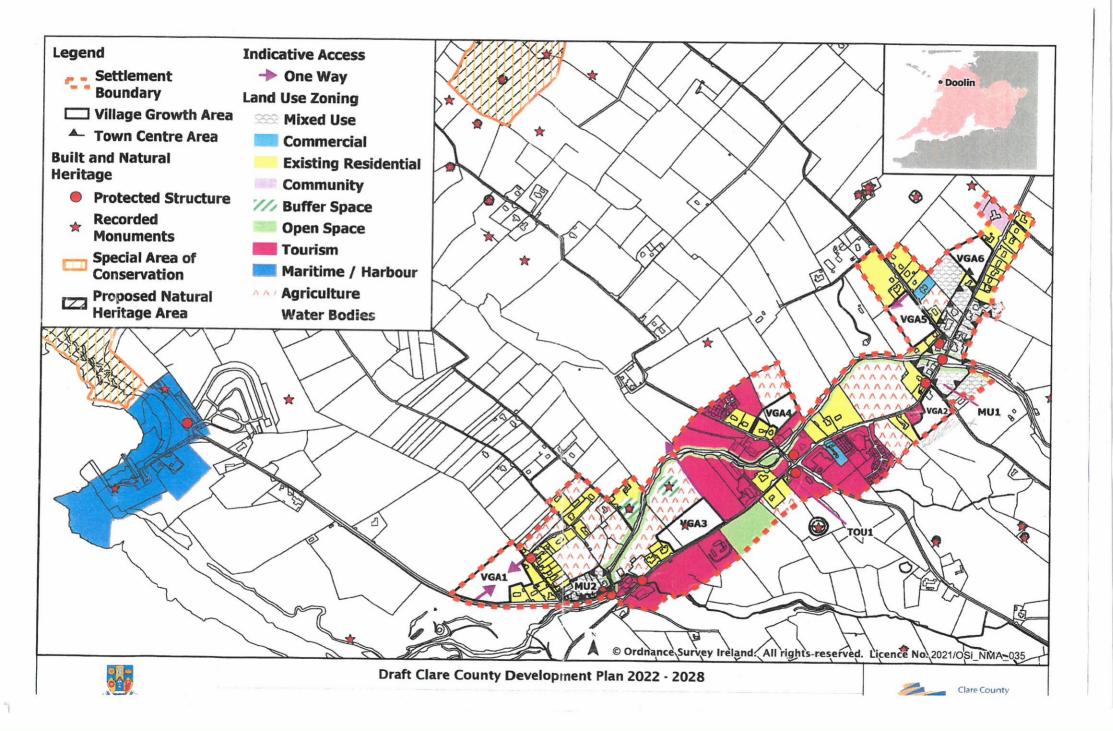

Dear Jennifer (2) Submission ref: S2-120 -Phonh you for taking the time to present the North Clare development plan in disdomina. The meeting was very Following on from this meeting, I would like to make a subnumen to charge the sike located next to VGA2 on the map with a current status of "existing residental" to "Tourism". We are currently in the process of building a dwelling home on this sike Due to the close proximity of the site to Main thoroughfore in Dostin, we would like to fit proof the site for potential furthe development. I do note that the site next to are site is already graded as Tanism. I type that you look on this request furburdly and lash pried to hearing CLARE COUNTY COUNCIL than you. -4 MAR 2022 land Regards John And Michelie O'Shea