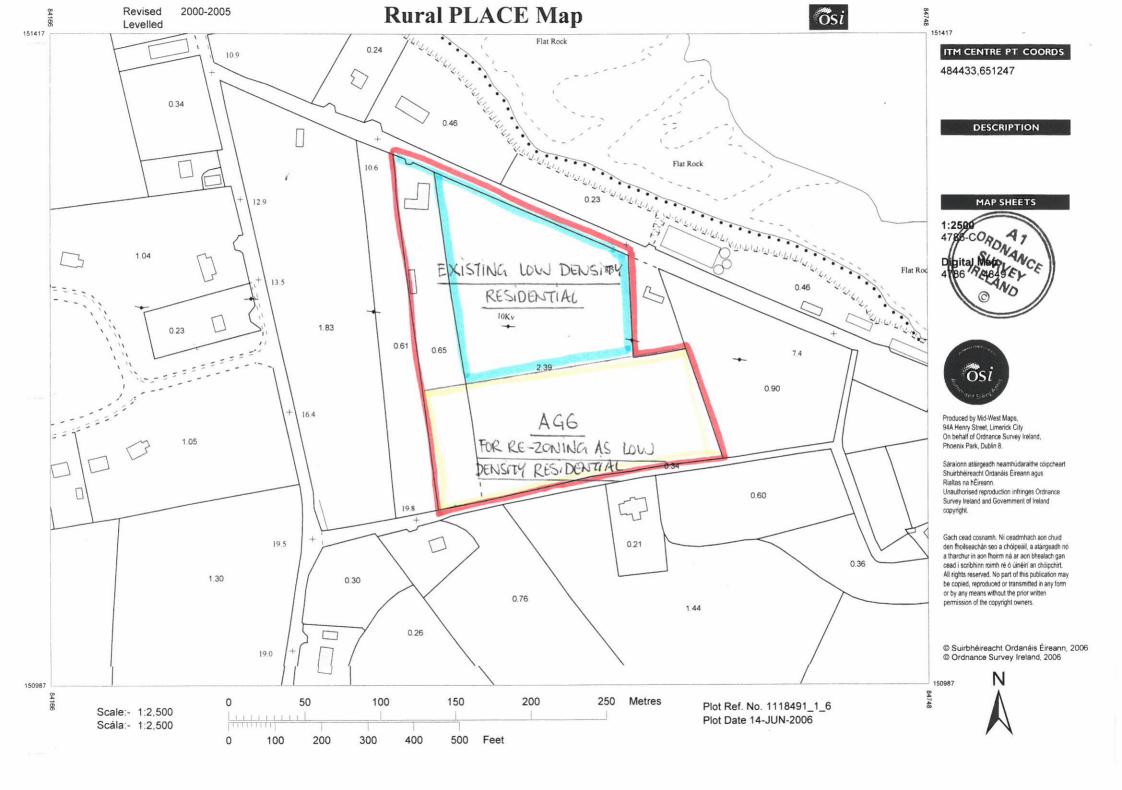

## Submission for Zoning for Draft Clare County Development Plan 2023-2029

Dear Secretary,

Can you please consider for zoning as residential enclosed map for owners, Flynn Family, for Lands at Pier Road, Carrigaholt, Co.Clare. Flynn Family lands are outlined in red with lower portion to Pier Road already zoned 'low level residential' and upper part as agricultural 'AG6'. Family applying for all landholding to be zoned Residential.